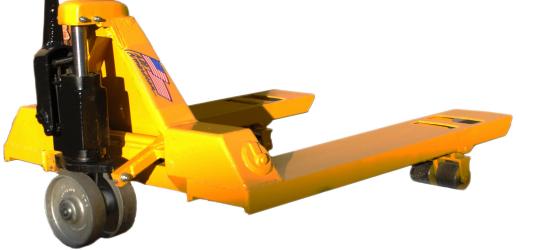

## **HIGH CAPACITY**

8,000, 10,000, 12,000 lb

- Forks are extraordinarily strong built using 1/4" thick, 9" wide "C" channel steel
- Dual, side by side load wheels to distributed the weight over a wider footprint
- Heavy duty bell cranks and push rods provide added rigidity during the lifting process
- Extensive use of ductile cast iron parts
- Heavier gauge steel in major structural components
- Solid steel push rods instead of the standard tubular steel design
- Sealed bearings provide reduced rolling resistance and longer life
- Standard 2.9" lowered height to fit industry standard pallets