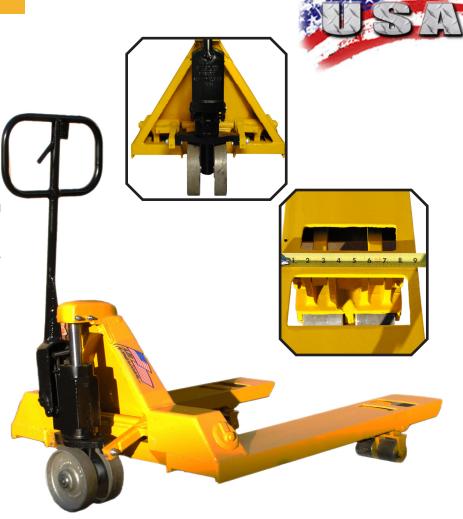

## **HIGH CAPACITY**

8,000, 10,000, 12,000 lb

- Forks are extraordinarily strong built using 1/4" thick, 9" wide "C" channel steel
- Dual, side by side load wheels to distributed the weight over a wider footprint
- Heavy duty bell cranks and push rods provide added rigidity during the lifting process
- Extensive use of ductile cast iron parts
- Heavier gauge steel in major structural components
- Solid steel push rods instead of the standard tubular steel design
- Sealed bearings provide reduced rolling resistance and longer life
- Standard 2.9" lowered height to fit industry standard pallets

High capacity Pallet Jacks are the pallet jack of choice for construction sites, military installations, and rental companies

Eight inch wide forks on 8,000 pound trucks, nine inch wide forks on 10,000 and 12,000 pound units, make these the perfect units for:

- Moving and storage containers
- Skidded Machinery
- Plywood
- Sheetrock, etc.

| Weight<br>Capacity | Fork<br>Width | Maximum<br>Length | Minimum<br>Length | Maximum<br>Width | Minimum<br>Width |
|--------------------|---------------|-------------------|-------------------|------------------|------------------|
| 8,000 lbs.         | 8"            | 120"              | 24"               | 60"              | 20"              |
| 10,000 lbs.        | 9"            | 120"              | 24"               | 60"              | 20"              |
| 12,000 lbs.        | 9"            | 96"               | 24"               | 60"              | 20"              |